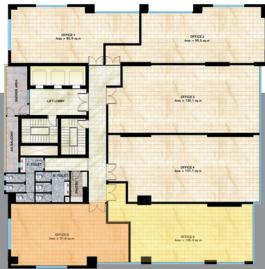

## Redefining the luxury of today's modern business experience . . .

The Business Bay boats of its ample car parking spaces and has allocated the first seven floors which can accommodate up to more than two hundred vehicles for guest and tenants. Normally, each office unit is entitled to two car parking spaces but a total of twelve spaces will be given for those who will occupy the whole floor.





The tower's Ground Floor houses the showroom, reception area, and information desk.

A recreational area, conference room, a mosque and a coffee shop are available on the upper floors of the tower. The whole of Business Bay's premises is being monitored fehours a day by an advanced surveillance system.





Real Estate Investment Company S.P.C.

P O Box 20007, Manama, Kingdom of Bahrain Tel: