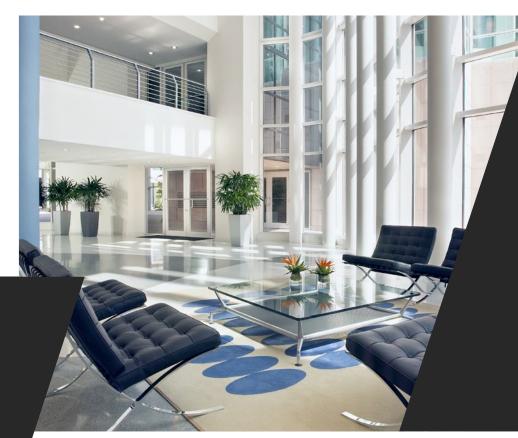

The tower's Ground Floor houses the showroom, reception area, and information desk.

A recreational area, conference room, a mosque and a coffee shop are available on the upper floors of the tower. The whole of Business Bay's premises is being monitored fehours a day by an advanced surveillance system.