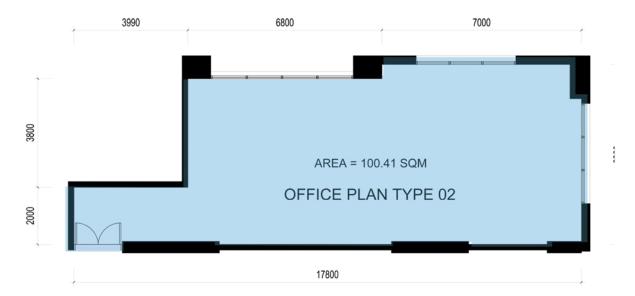

## Redefining the luxury of today's modern business experience . . .

The Business Bay boats of its ample car parking spaces and has allocated the first seven floors which can accommodate up to more than two hundred vehicles for guest and tenants. Normally, each office unit is entitled to two car parking spaces but a total of twelve spaces will be given for those who will occupy the whole floor.

The tower's Ground Floor houses the showroom, reception area, and information desk.

A recreational area, conference room, a mosque and a coffee shop are available on the upper floors of the tower. The whole of Business Bay's premises is being monitored fehours a day by an advanced surveillance system.