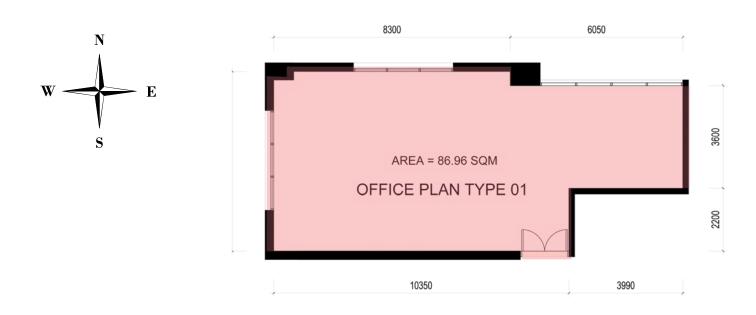

## Redefining the luxury of today's modern business experience . . .

The Business Bay boats of its ample car parking spaces and has allocated the first seven floors which can accommodate up to more than two hundred vehicles for guest and tenants. Normally, each office unit is entitled to two car parking spaces but a total of twelve spaces will be given for those who will occupy the whole floor.





The tower's Ground Floor houses the showroom, reception area, and information desk.

A recreational area, conference room, a mosque and a coffee shop are available on the upper floors of the tower. The whole of Business Bay's premises is being monitored fehours a day by an advanced surveillance system.





Real Estate Investment Company S.P.C.

P O Box 20007, Manama, Kingdom of