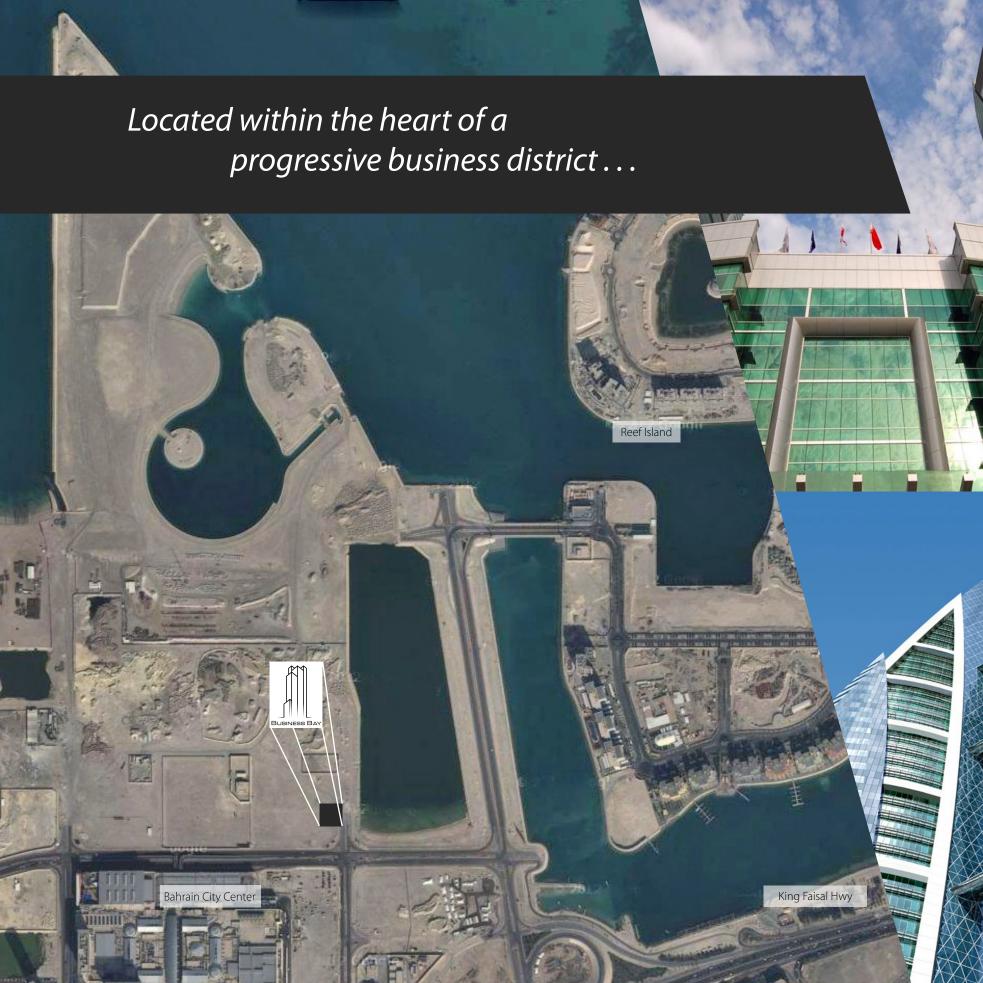

## Redefining the luxury of today's modern business experience . . .

The Business Bay boats of its ample car parking spaces and has allocated the first seven floors which can accommodate up to more than two hundred vehicles for guest and tenants. Normally, each office unit is entitled to two car parking spaces but a total of twelve spaces will be given for those who will occupy the whole floor.





The tower's Ground Floor houses the showroom, reception area, and information desk.

A recreational area, conference room, a mosque and a coffee shop are available on the upper floors of the tower. The whole of Business Bay's premises is being monitored fehours a day by an advanced surveillance system.





Real Estate Investment Company S.P.C.

P O Box 20007, Manama, Kingdom