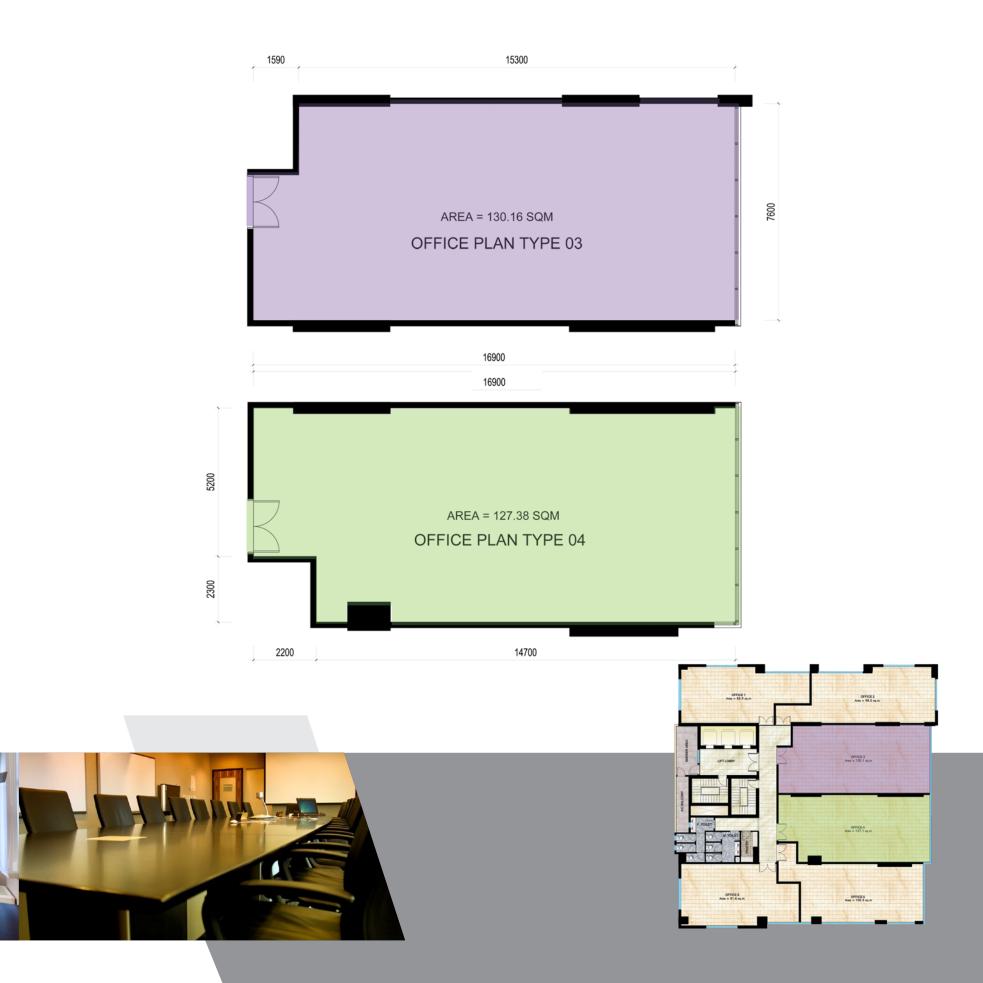

## Redefining the luxury of today's modern business experience . . .

The Business Bay boats of its ample car parking spaces and has allocated the first seven floors which can accommodate up to more than two hundred vehicles for guest and tenants. Normally, each office unit is entitled to two car parking spaces but a total of twelve spaces will be given for those who will occupy the whole floor.

The tower's Ground Floor houses the showroom, reception area, and information desk.

A recreational area, conference room, a mosque and a coffee shop are available on the upper floors of the tower. The whole of Business Bay's premises is being monitored fehours a day by an advanced surveillance system.