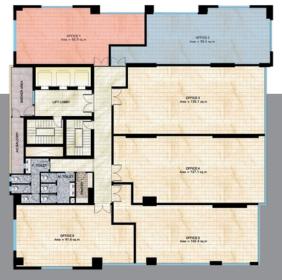

## Redefining the luxury of today's modern business experience . . .

The Business Bay boats of its ample car parking spaces and has allocated the first seven floors which can accommodate up to more than two hundred vehicles for guest and tenants. Normally, each office unit is entitled to two car parking spaces but a total of twelve spaces will be given for those who will occupy the whole floor.

The tower's Ground Floor houses the showroom, reception area, and information desk.

A recreational area, conference room, a mosque and a coffee shop are available on the upper floors of the tower. The whole of Business Bay's premises is being monitored fehours a day by an advanced surveillance system.