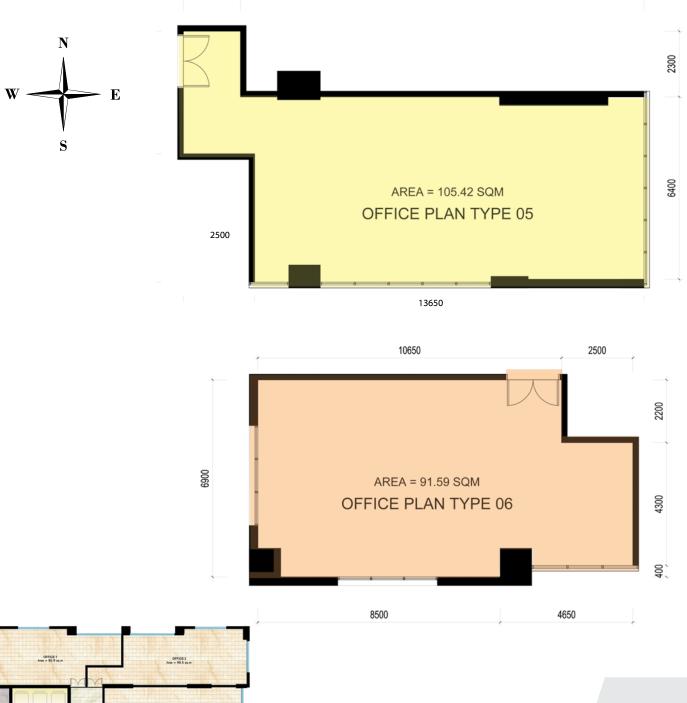

## Redefining the luxury of today's modern business experience . . .

The Business Bay boats of its ample car parking spaces and has allocated the first seven floors which can accommodate up to more than two hundred vehicles for guest and tenants. Normally, each office unit is entitled to two car parking spaces but a total of twelve spaces will be given for those who will occupy the whole floor.





The tower's Ground Floor houses the showroom, reception area, and information desk.

A recreational area, conference room, a mosque and a coffee shop are available on the upper floors of the tower. The whole of Business Bay's premises is being monitored fehours a day by an advanced surveillance system.





Real Estate Investment Company S.P.C.

P O Box 20007, Manama, Kingdom of Bahrain Te