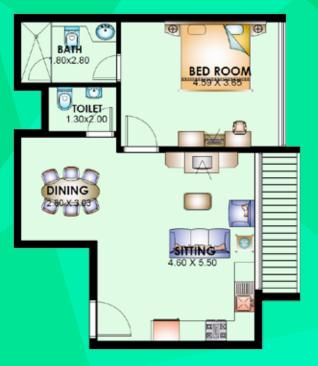

# Indulge in

Meticulously crafted in lavish design architecture matched with superb interior design, The Tweet is the ideal choice for a living space. Breathe in the fresh air, spend time with your loved ones and marvel in the moment here each passing day. The Tweet is located in Manama, opposite Bahrain City Center, next to Business Bay and The Grand. It consists of 21 floors of fully furnished one bedroom apartments with a total of 135 apartments. It includes facilities like gym and swimming pool with kids section and offers world-class services and amenities. More than anything, it is a royal treasure that you can always come home to.







## Flat Type 1

Net Area 61.50 sqm With Balcony 70 sqm



#### Flat Type 2

Net Area 61.50 sqn With Balcony 70 sqm









#### Flat Type 3

Net Area With Balconv 61.50 sqn 70 sqn





## Flat Type 4

Net Area With Balcony 63.40 sqm 70 sqm



# BIN FAQEEH REAL ESTATE INVESTMENT COMPANY S.P.C.

P.O. Box 20007, Manama Kingdom of Bahrain







@binfaqeeh\_co