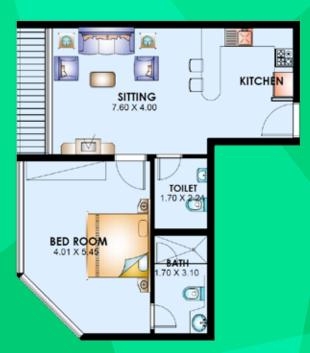

lavish design architecture matched with superb interior design, The Tweet is the ideal choice for a living space. Breathe in the fresh air, spend time with your loved ones and marvel in the moment here each passing day. The Tweet is located in Manama, opposite Bahrain City Center, next to Business Bay and The Grand. It consists of 21 floors of fully furnished one bedroom apartments with a total of 135 apartments. It includes facilities like gym and swimming pool with kids section and offers world-class services and amenities. More than anything, it is a royal treasure that you can always come home to.







## Flat Type 1

Net Area 61.50 sqm With Balcony 70 sqm



#### Flat Type 2

Net Area 61.50 sqn With Balcony 70 sqm









#### Flat Type 3

Net Area With Balconv 61.50 sqn 70 sqn





## Flat Type 4

Net Area With Balcony 63.40 sqm 70 sqm



# BIN FAQEEH REAL ESTATE INVESTMENT COMPANY S.P.C.

P.O. Box 20007, Manama Kingdom of Bahrain







@binfaqeeh\_co