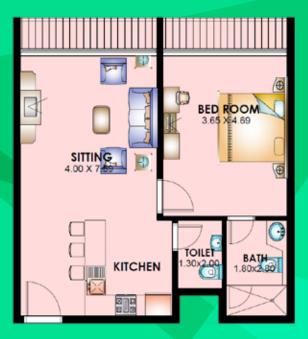

# Indulge in

Meticulously crafted in lavish design architecture matched with superb interior design, The Tweet is the ideal choice for a living space. Breathe in the fresh air, spend time with your loved ones and marvel in the moment here each passing day. The Tweet is located in Manama, opposite Bahrain City Center, next to Business Bay and The Grand. It consists of 21 floors of fully furnished one bedroom apartments with a total of 135 apartments. It includes facilities like gym and swimming pool with kids section and offers world-class services and amenities. More than anything, it is a royal treasure that you can always come home to.







## Flat Type 1

Net Area 61.50 sqm With Balcony 70 sqm



#### Flat Type 2

Net Area 61.50 sqn With Balcony 70 sqm









#### Flat Type 3

Net Area With Balconv 61.50 sqn 70 sqn





## Flat Type 4

Net Area With Balcony 63.40 sqm 70 sqm



# BIN FAQEEH REAL ESTATE INVESTMENT COMPANY S.P.C.

P.O. Box 20007, Manama Kingdom of Bahrain







@binfaqeeh\_co