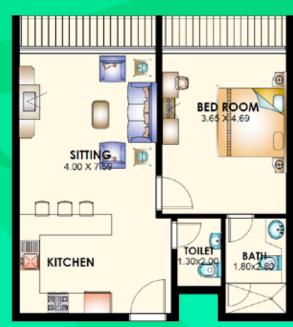

# Indulge in

Meticulously crafted in lavish design architecture matched with superb interior design, The Tweet is the ideal choice for a living space. Breathe in the fresh air, spend time with your loved ones and marvel in the moment here each passing day. The Tweet is located in Manama, opposite Bahrain City Center, next to Business Bay and The Grand. It consists of 21 floors of fully furnished one bedroom apartments with a total of 135 apartments. It includes facilities like gym and swimming pool with kids section and offers world-class services and amenities. More than anything, it is a royal treasure that you can always come home to.







## Flat Type 1

Net Area 61.50 sqm With Balcony 70 sqm



#### Flat Type 2

Net Area 61.50 sqn With Balcony 70 sqm









#### Flat Type 3

Net Area With Balconv 61.50 sqn 70 sqn





## Flat Type 4

Net Area With Balcony 63.40 sqm 70 sqm



# BIN FAQEEH REAL ESTATE INVESTMENT COMPANY S.P.C.

P.O. Box 20007, Manama Kingdom of Bahrain







@binfaqeeh\_co